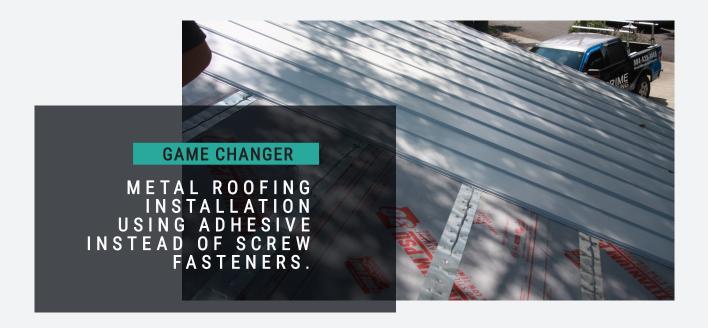

#### WHAT IS STEALTHBOND®?

StealthBond® is an advanced metal roofing system that uses structural adhesive technology for metal roofing installations. The patented StealthBond® system consists of 3 components: the StealthConnector®, StealthBond® adhesive and StealthBond® metal roofing panels. Roofing contractors can now eliminate exposed fasteners on traditional 5V Crimp and 3ft Ribbed metal roofing panels, trims and flashings with our high-strength structural adhesive metal roofing system.

## Give Homeowners a product your competitors can't

ß

"I love the idea of StealthBond® especially in the 5V Crimp Panel. The 5V Crimp Panel is indicative of the Florida "Key West" style Metal Roof that everyone knows and likes. But at the same time everyone knows that system is problematic because of all the screws. Everywhere there is a screw, everywhere there is a hole there is a potential maintenance related issue. The StealthBond® System with the 5V Crimp Panel eliminates all of that. You get the look of the 5V Crimp and eliminate all maintenance related issues."