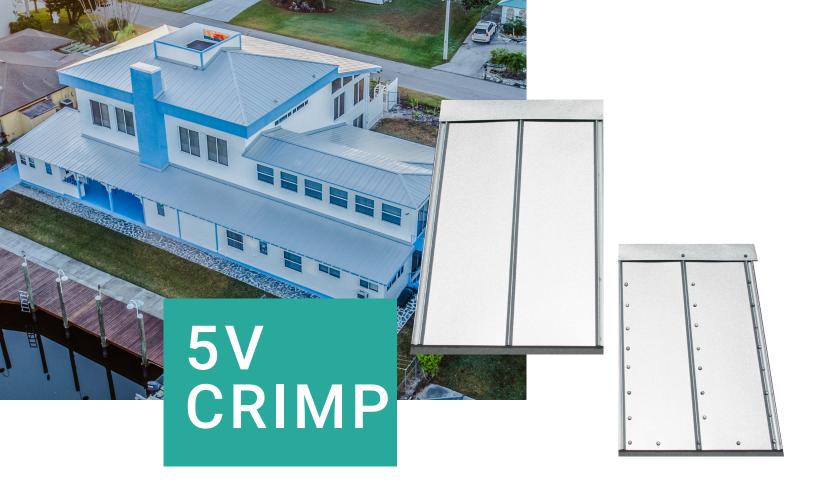

The StealthBond® system is available in the following metal roofing profiles:

- 5V crimp panel profile
- 3Ft ribbed panel profile
- 24" Standing Seam

Research and Development
are continuously updating the
StealthBond Product line. Contact us
for the latest new product info.

#### CONCEALED ADHESIVE PANELS

Concealed Adhesive Panels are panels that utilize adhesive instead of screw fasteners. Fasteners are not present and adhesive is concealed.

- Eliminates thousands of screw penetrations
- Allows for expansion and contraction of panels
- No exposed fasteners mean superior weathertightness
- 5V Crimp Panel Standing Seam Panel (24")
- 3ft Ribbed Panel