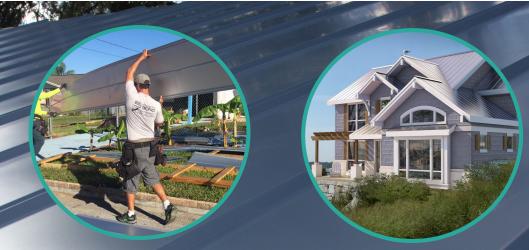

#### WHAT IS STEALTHBOND®?

StealthBond® is an advanced metal roofing system that uses structural adhesive technology for metal roofing installations. The patented StealthBond® system consists of 3 components: the StealthConnector®, StealthBond® adhesive and StealthBond® metal roofing panels. Roofing contractors can now eliminate exposed fasteners on traditional 5V Crimp and 3ft Ribbed metal roofing panels, trims and flashings with our high-strength structural adhesive metal roofing system.

## STEALTHBOND® More than Adhesive

THE STEALTHBOND® SYSTEM CONSISTS OF 3 MAJOR COMPONENTS INCLUDING:

- •STEALTHCONNECTOR®
- •STEALTHBOND® ADHESIVE
- •STEALTHBOND® METAL ROOFING

STEALTHBOND® IS A SYSTEM, NOT JUST AN ADHESIVE; HOWEVER THE STEALTHBOND® ADHESIVE IS A KEY COMPONENT OF THE SYSTEM IN ELIMINATING FASTENERS.

#### **STEALTHCONNECTOR®**

THE STEALTHCONNECTOR®, IN CONJUNCTION WITH THE ADHESIVE, ACTS AS A CONTINUOUS ANCHOR TO PROVIDE AN EFFICIENT STRUCTURAL ANCHOR SURFACE FOR METAL ROOFING PANELS.

#### STEALTHBOND® ADHESIVE

STEALTHBOND® IS A STRUCTURAL ADHESIVE SYSTEM FOR METAL ROOFING. WHEN USED IN CONJUNCTION WITH THE STEALTHCONNECTOR® THIS SYSTEM PROVIDES A MEANS TO INSTALL METAL ROOFING PANELS WITHOUT UNSIGHTLY SCREWS.

#### STEALTHBOND® METAL ROOFING

METAL ROOFING PANELS, AVAILABLE IN DIFFERENT PROFILES, LAY INTO THE ADHESIVE AND ADHERE SECURELY TO THE ROOF.