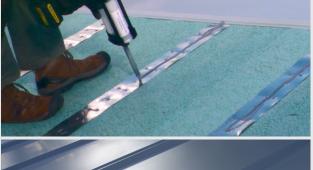

## STEALTHBOND® More than Adhesive

THE STEALTHBOND® SYSTEM CONSISTS OF 3 MAJOR COMPONENTS INCLUDING:

- •STEALTHCONNECTOR®
- •STEALTHBOND® ADHESIVE
- •STEALTHBOND® METAL ROOFING

STEALTHBOND® IS A SYSTEM, NOT JUST AN ADHESIVE; HOWEVER THE STEALTHBOND® ADHESIVE IS A KEY COMPONENT OF THE SYSTEM IN ELIMINATING FASTENERS.

#### **STEALTHCONNECTOR®**

THE STEALTHCONNECTOR®, IN CONJUNCTION WITH THE ADHESIVE, ACTS AS A CONTINUOUS ANCHOR TO PROVIDE AN EFFICIENT STRUCTURAL ANCHOR SURFACE FOR METAL ROOFING PANELS.

#### STEALTHBOND® ADHESIVE

STEALTHBOND® IS A STRUCTURAL ADHESIVE SYSTEM FOR METAL ROOFING. WHEN USED IN CONJUNCTION WITH THE STEALTHCONNECTOR® THIS SYSTEM PROVIDES A MEANS TO INSTALL METAL ROOFING PANELS WITHOUT UNSIGHTLY SCREWS.

#### STEALTHBOND® METAL ROOFING

METAL ROOFING PANELS, AVAILABLE IN DIFFERENT PROFILES, LAY INTO THE ADHESIVE AND ADHERE SECURELY TO THE ROOF.