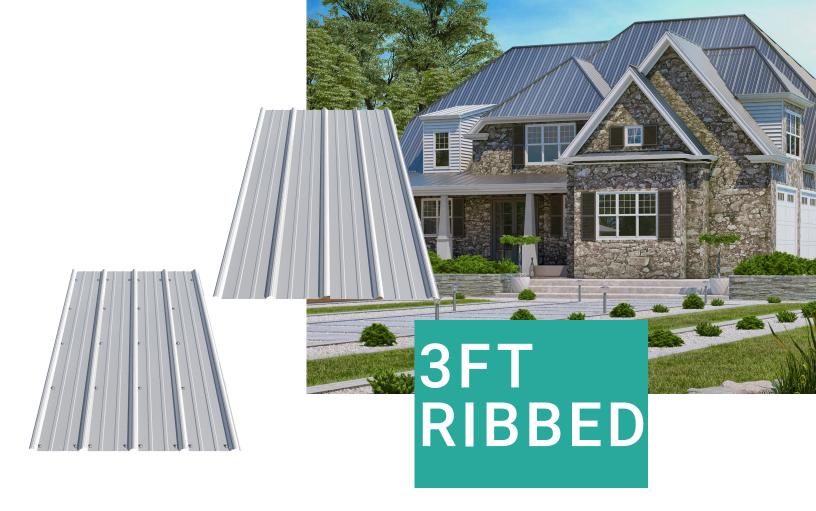

The StealthBond® system is available in the following metal roofing profiles:

- 5V crimp panel profile
- 3Ft ribbed panel profile
- 24" Standing Seam

Research and Development
are continuously updating the
StealthBond Product line. Contact us
for the latest new product info.

#### CONCEALED ADHESIVE PANELS

Concealed Adhesive Panels are panels that utilize adhesive instead of screw fasteners. Fasteners are not present and adhesive is concealed.

- Eliminates thousands of screw penetrations
- Allows for expansion and contraction of panels
- No exposed fasteners mean superior weathertightness
- 5V Crimp Panel Standing Seam Panel (24")
- 3ft Ribbed Panel