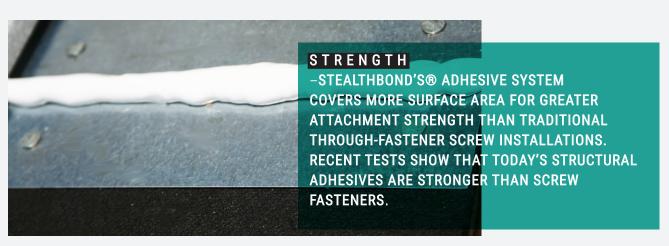

#### CONCEALED ADHESIVE PANELS

Concealed Adhesive Panels are panels that utilize adhesive instead of screw fasteners. Fasteners are not present and adhesive is concealed.

- Eliminates thousands of screw penetrations
- Allows for expansion and contraction of panels
- No exposed fasteners mean superior weathertightness
- 5V Crimp Panel Standing Seam Panel (24")
- 3ft Ribbed Panel

#### STEALTHBOND® ADHESIVE

STEALTHBOND® IS A STRUCTURAL ADHESIVE SYSTEM FOR METAL ROOFING. WHEN USED IN CONJUNCTION WITH THE STEALTHCONNECTOR® THIS SYSTEM PROVIDES A MEANS TO INSTALL METAL ROOFING PANELS WITHOUT UNSIGHTLY SCREWS.